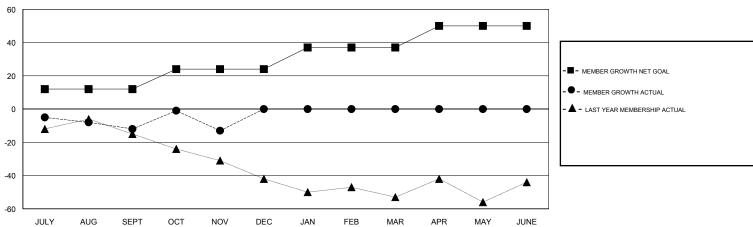

#### GOALS AND ACTUAL MEMBERS CUMULATIVE

| DROPPED CLUBS: 1  DROPPED MEMBERS |    | 28 CLUBS OF 64 ADDED 1 OR MORE NEW MEMBERS | GENDER DISTRIBUTION  MALE 882 (72.59%)  FEMALE 333 (27.41%)  Women Percentage Fiscal Year Goal: 30% |    |  |
|-----------------------------------|----|--------------------------------------------|-----------------------------------------------------------------------------------------------------|----|--|
| DECEASED                          | 6  | CLICK HERE FOR CUMULATIVE                  | TOTAL FAMILY UNIT MEMBERS                                                                           |    |  |
| CLUB CANCELLED                    | 0  | MEMBERSHIP DATA                            |                                                                                                     | 43 |  |
| OTHER                             | 65 |                                            | FAMILY MEMBERS PAYING HALF DUES                                                                     | 43 |  |
| TOTAL                             | 71 |                                            |                                                                                                     |    |  |